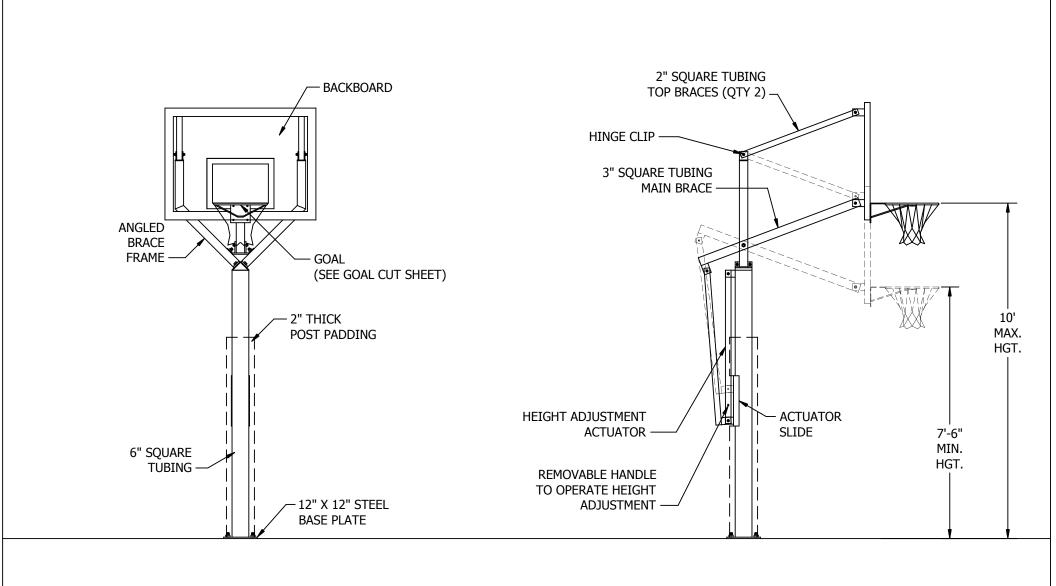

## **SLINGSHOT** ADJ-6 ADJUSTABLE OUTDOOR BASKETBALL BACKSTOP

(<u>#</u>) REQ'D W/ POST PADDING

| MANUFACTURING COMPANY<br>1650 AVENUE "H"<br>ST.LOUIS, MO 63125<br>1-314-544-4300<br>1-800-537-1259<br>FAX: 1-314-544-2386<br>www.aalcomfg.com |    | PROJECT            |           |       |
|-----------------------------------------------------------------------------------------------------------------------------------------------|----|--------------------|-----------|-------|
|                                                                                                                                               |    | CITY/STATE         |           |       |
|                                                                                                                                               |    | ARCHITECT          |           |       |
|                                                                                                                                               |    | DEALER             |           |       |
|                                                                                                                                               |    | CONTRACTOR         |           |       |
|                                                                                                                                               |    | JOB NO             |           | DATE  |
| REVISIONS                                                                                                                                     | BY | CCALE              | DDAMAI DV | SHEET |
|                                                                                                                                               |    | NTS                | P. POHRER | 0.122 |
|                                                                                                                                               |    | SPEC SECTION 11480 |           |       |