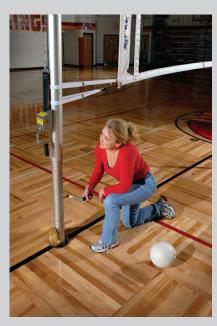

## SPECS

- Patented system allows you to adjust the net while at full tension
- Internal bevel gear drive mechanism allows exact net height with the turn of the handle
- Safe and simple worm gear winch design achieves proper net tension
- 10-year limited warranty
- Winch post 48 lbs., end post 40 lbs.
- Outer telescoping design
- Aluminum anodized finish