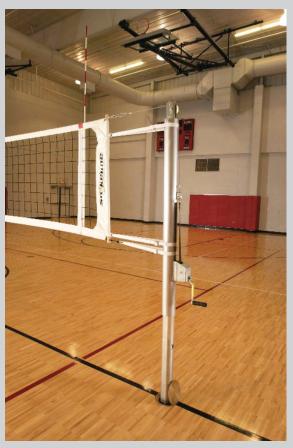

## Spikeline Volleyball System

## SPECS

- Patented system allows you to adjust the net while at full tension
- Internal bevel gear drive mechanism allows exact net height with the turn of the handle
- Safe and simple worm gear winch design achieves proper net tension
- 10-year limited warranty
- Winch post 48 lbs., end post 40 lbs.
- Outer telescoping design
- Aluminum anodized finish

**SLS-99**—Pair of competition standards, 88 lbs.

**SLS-99C**—Single competition center standard,48 lbs.

**SLS-99WP**—Competition volleyball standard complete with post pad, 105 lbs.

**SLS-99CWP**—Competition volleyball center standard complete with pad, 58 lbs.