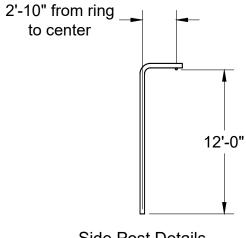

## Side Post Details

| DRAWN: John Buese                                                                                                  | PROJECT NAME:          | _                 |          |
|--------------------------------------------------------------------------------------------------------------------|------------------------|-------------------|----------|
| DATE: <u>11/29/2021</u><br>P.O. NUMBER:                                                                            | ADDRESS:               |                   |          |
| QUALITY ATHLETIC EQUIPMENT<br>1550 AVENUE H - ST. LOUIS, MO 63125<br>www.aalcomfg.com (800) 537-1259<br>SINCE 1946 | CONTRACTOR:            |                   |          |
|                                                                                                                    | ARCHITECT:             |                   |          |
|                                                                                                                    | SHEET SIZE:<br>11"x17" | 70'-0" ABC Single | SHEET    |
|                                                                                                                    | PROJECT NO:<br>TBD     |                   | REV<br>0 |
| PATH: Z:\Cutsheets\Baseball\ABC Outdoor Gooseneck\ABC - Outdoor - Gooseneck 70ft.dwg                               |                        |                   |          |