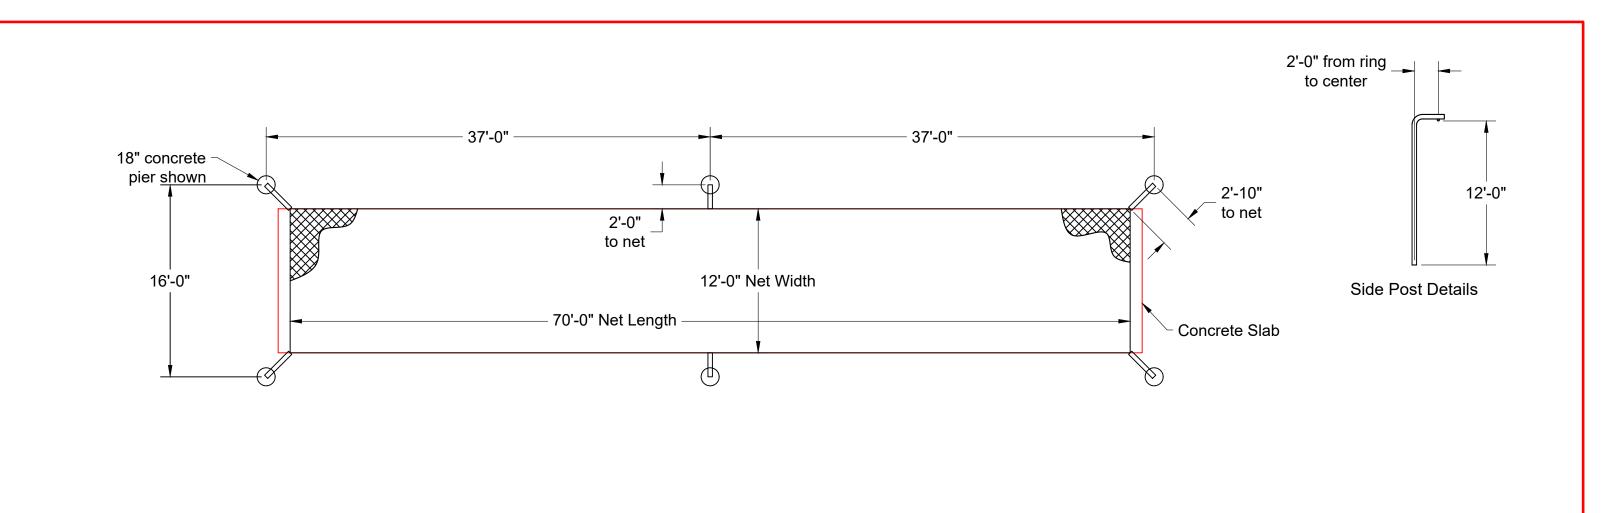

## Side Post Details

| DRAWN: John Buese                                                                                                  | PROJECT NAME:          | _                 |          |
|--------------------------------------------------------------------------------------------------------------------|------------------------|-------------------|----------|
| DATE: <u>11/29/2021</u><br>P.O. NUMBER:                                                                            | ADDRESS:               |                   |          |
| QUALITY ATHLETIC EQUIPMENT<br>1550 AVENUE H - ST. LOUIS, MO 63125<br>www.aalcomfg.com (800) 537-1259<br>SINCE 1946 | CONTRACTOR:            |                   |          |
|                                                                                                                    | ARCHITECT:             |                   |          |
|                                                                                                                    | SHEET SIZE:<br>11"x17" | 70'-0" ABC Single | SHEET    |
|                                                                                                                    | PROJECT NO:<br>TBD     |                   | REV<br>0 |
| PATH: Z:\Cutsheets\Baseball\ABC Outdoor Gooseneck\ABC - Outdoor - Gooseneck 70ft.dwg                               |                        |                   |          |