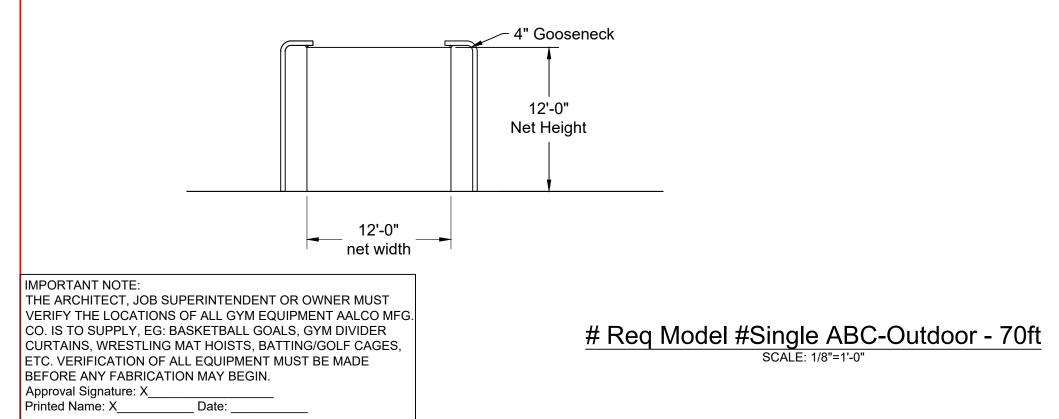

## Side Post Details

| DRAWN: John Buese                                                                                                  | PROJECT NAME:          | _                 |          |
|--------------------------------------------------------------------------------------------------------------------|------------------------|-------------------|----------|
| DATE: <u>11/29/2021</u><br>P.O. NUMBER:                                                                            | ADDRESS:               |                   |          |
| QUALITY ATHLETIC EQUIPMENT<br>1550 AVENUE H - ST. LOUIS, MO 63125<br>www.aalcomfg.com (800) 537-1259<br>SINCE 1946 | CONTRACTOR:            |                   |          |
|                                                                                                                    | ARCHITECT:             |                   |          |
|                                                                                                                    | SHEET SIZE:<br>11"x17" | 70'-0" ABC Single | SHEET    |
|                                                                                                                    | PROJECT NO:<br>TBD     |                   | REV<br>0 |
| PATH: Z:\Cutsheets\Baseball\ABC Outdoor Gooseneck\ABC - Outdoor - Gooseneck 70ft.dwg                               |                        |                   |          |