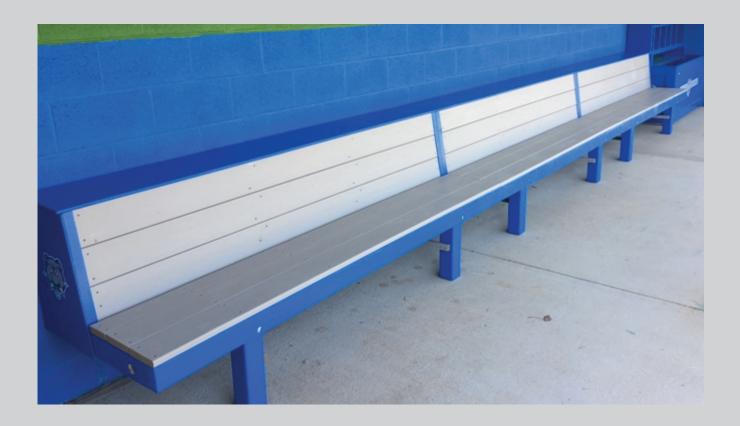

## **Elite Bench**

## SPECS

- MLB style 2- tiered dugout benches with Upper & Lower level seating.
- Spike resistant composite planks.
- In use in many Major University Baseball & Softball programs.
- 34 3/8" height, 17 1/4" seat height, 15 1/4" seat depth, 30" bench depth.
- Treated wood frames.
- Standard bench length is 7ft 6 in custom lengths available.
- Benches bolt together forming 1 continuous string.
- Available in any Sherwin Williams color.
- Team logos on side panels of bench string available at no extra charge.
- Seat & backrest are made with top of the line composite decking.
- Decking is butted together leaving no gaps.