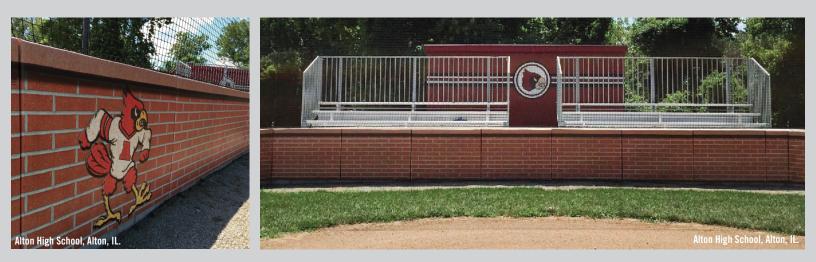

## **Baseball/Softball Backstop Padding**

## ° SPECS

- Custom backstop wall padding designed to fit any new or existing wall.
- Extruded aluminum J & Z fasteners allows easy pad removal for off season storage.
- Available with treated wood backer, standard urethane 3" foam, and 18 oz. standard vinyl. (1 year warranty)
- Available with laminated plastic wood backer Outdoor 3" dry fast reticulated foam, UV resistant patio 500 vinyl. (7 year warranty)
- Custom logos and lettering available.
- Custom digital graphics available along with brick and stone patterns.