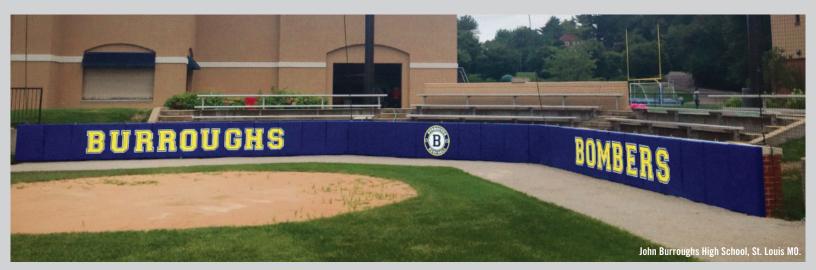

## **Baseball/Softball Backstop Padding**

## ° SPECS

- Custom backstop wall padding designed to fit any new or existing wall.
- Extruded aluminum J & Z fasteners allows easy pad removal for off season storage.
- Available with treated wood backer, standard urethane 3" foam, and 18 oz. standard vinyl. (1 year warranty)
- Available with laminated plastic wood backer Outdoor 3" dry fast reticulated foam, UV resistant patio 500 vinyl. (7 year warranty)
- Custom logos and lettering available.
- Custom digital graphics available along with brick and stone patterns.