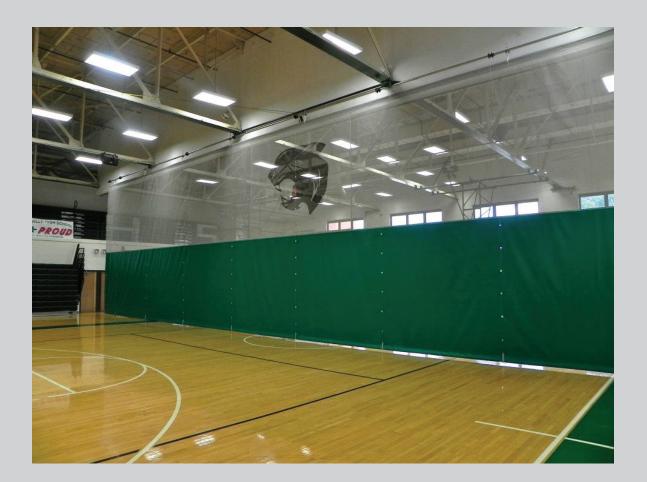

## **Vertical Stack Divider Curtain**

## ° SPECS

- Most widely used curtain in the industry
- Heavy-duty 1 hp instant reversing motor
- Cable system conveniently folds curtain in accordion fashion
- Drive shaft can be cable or chain suspended to fit any building condition
- Raises within 24" of ceiling attachment
- Heavy-duty 19 oz. solid polyester reinforced coated vinyl fabric
- Gray, white, or black 6 oz. polyester coated mesh construction on upper portion
- Available with any Aalco Control Station or Key Switch Operated
- Professional installation services available