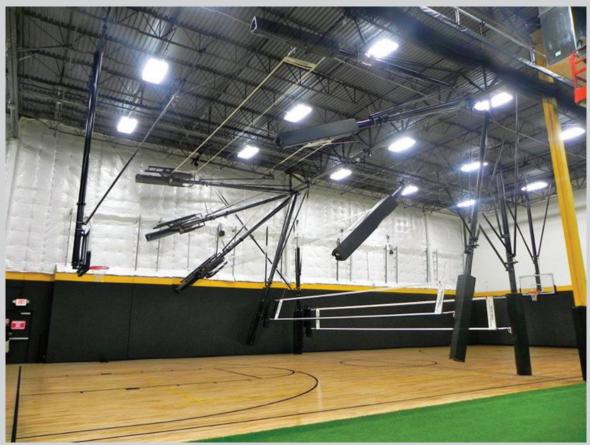

## **Swingline Volleyball System**

## **⇔** SPECS

- Custom designed ceiling suspended volleyball systems
- Available with either electric operation or wall-mounted manual winch
- Internal net height adjustments
- Single or multiple court design
- Electric operation available in key switch, radio control or the TouchMate
- Conveniently folds to overhead storage position
- Safety catch standard on all systems
- Custom colors available
- 25-year structure warranty
- Simple telescoping stabilization bars standard on all systems
- Floor anchors or sleeves are not required
- The net stays attached to the system, no disassembly required.