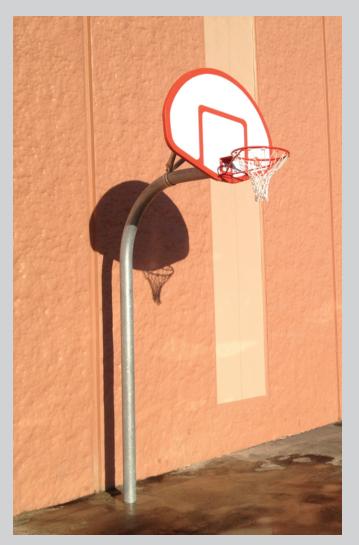

## AALCO ATHLETICS G-44 GOOSE NECK

## **E** DETAILS

The G-44 Goose Neck Basketball Unit is Aalco Athletic's standard outdoor unit. Perfect for any resident, church, school, or facility that wants to add basketball as an activity.

## • SPECS

- Full 4' extension
- Heavy-duty construction
- All boards direct mounted through pole 4"
- (4 1/2" OD) standard weight galvanized pipe

| AMERICAN MADE SINCE 1946 |  |                                                                            |             |              | You<br>Tube | y      | f |
|--------------------------|--|----------------------------------------------------------------------------|-------------|--------------|-------------|--------|---|
| APPROVED                 |  |                                                                            |             | PROJECT      |             |        |   |
|                          |  |                                                                            |             | CITY/STATE   |             |        |   |
| APPROVED AS NOTED        |  | AALCO                                                                      |             | ARCHITECT    |             |        |   |
|                          |  | ATHLETIC EQUIPI                                                            | VIENI       | DEALER       |             |        |   |
|                          |  | 1650 Ave. H<br>St. Louis, MO. 63125<br>P: 1.800.537.1259 · F: 314.544.6856 |             | CONTRACTOR   |             |        |   |
|                          |  | E: sales@aalcomfg.com · W: a                                               | alcomfg.com | Job No.      |             | DATE   |   |
|                          |  | REVISIONS                                                                  | BY          | SCALE        | DRAWN BY    | 011557 |   |
|                          |  |                                                                            |             | 00,122       | 510111151   | SHEET  |   |
|                          |  |                                                                            |             | SPEC SECTION |             |        |   |