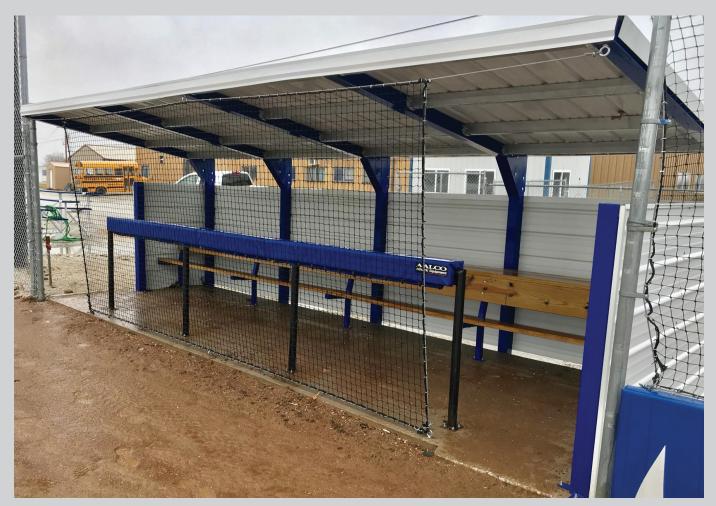

## **CANTILEVERED DUGOUTS (ENCLOSED)**

- Heavy duty all steel cantilevered design available in various lengths and heights
- Custom designed to your field or program
- Includes custom built in bench with backrest and top deck
- Powder coated custom colors
- Available with aluminum or chain link enclosures for privacy
- Roof available with 7' or 8' extensions
- Bat, helmet, and gear storage available
- Economical privacy panels
- Same ribbed construction as roof panels
- Allows privacy with some air flow over the top
- Custom rail and net protection systems offered on a per job basis

## **CANTILEVERED DUGOUTS**