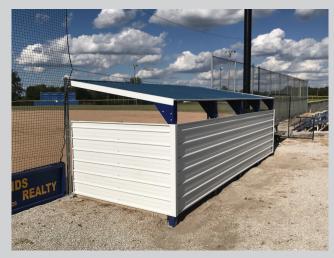

## **CANTILEVERED DUGOUTS (ENCLOSED)**

- Heavy duty all steel cantilevered design available in various lengths and heights
- Custom designed to your field or program
- Includes custom built in bench with backrest and top deck
- Powder coated custom colors
- Available with aluminum or chain link enclosures for privacy
- Roof available with 7' or 8' extensions
- Bat, helmet, and gear storage available
- Economical privacy panels
- Same ribbed construction as roof panels
- Allows privacy with some air flow over the top
- Custom rail and net protection systems offered on a per job basis

## **CANTILEVERED DUGOUTS**