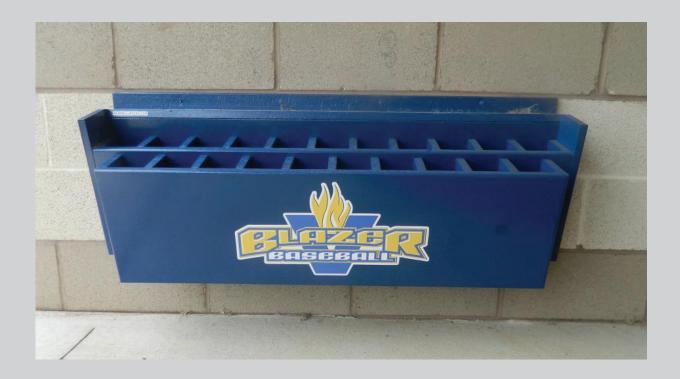

## **Blackjack Bat Rack**

## SPECS

- Blackjack holds 21 bats that angle away from the wall for placement underneath helmet racks.
- A great space saver with 21 protective bat slots perfect for any major baseball or softball program.
- Add your teams logo to the front of Blackjack
- Blackjack is an "Angled Bat Style", We also offer Olympian (15 bats), Ozzie (13 bats) & Eastman (8 bats) in this style
- 18" tall x 47¼" wide x 12" deep.
- Custom Sizes available
- Available in any color Sherwin Williams can make
- No assembly required